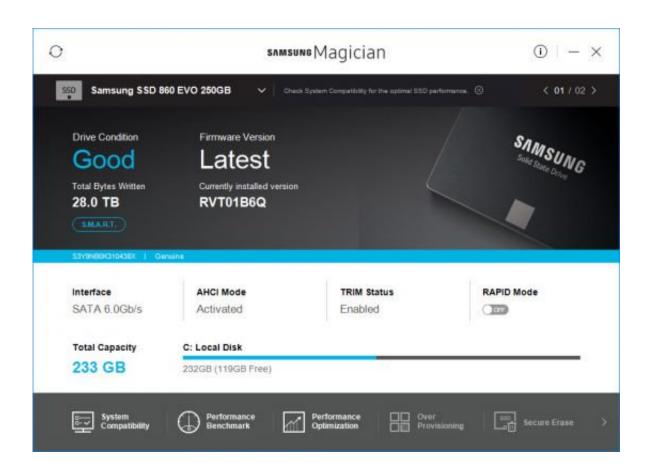

## depositphotos

Image ID: 211427236 www.depositphotos.com

You can also update the firmware or downgrade it to avoid any incompatibilities with your OS.

The Samsung Magician software facilitates easy maintenance and use of Samsung SSD products connected to a desktop or notebook computer. 1 For users not using Magician software yet, visit Samsung com/magician to download version 6. Update function confirms that latest firmware is installed from the Samsung website.